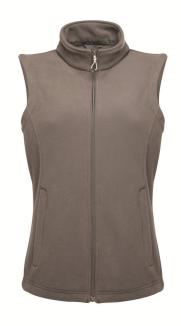

## **Product Specifications Sheet**

TRA802 Women's Micro Fleece Bodywarmer

**Fabric Information** 

210 series microfleece Layer Lite Fabric Technology

Quick drying Easy care

Good wicking performance

2 zipped lower pockets Layering piece Shaped fit