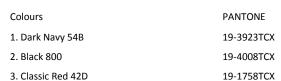

## **Product Specifications Sheet**

TRA802 Women's Micro Fleece Bodywarmer

**Fabric Information** 

210 series microfleece Layer Lite Fabric Technology

Quick drying Easy care

Good wicking performance

2 zipped lower pockets Layering piece Shaped fit